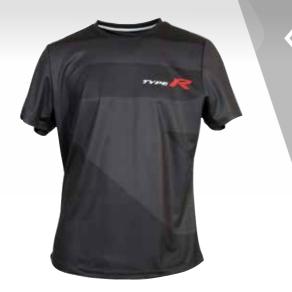

#### T-Shirt

A black technical shirt to match the sporting style of your Civic Type R. The subtle yet dynamic design features smart detailing, including the iconic red 'R' logo and red stitching.

Made of 100% recycled polyester.