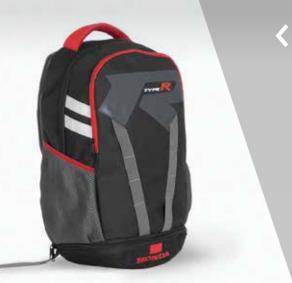

#### Backpack

Perfect for track days, work days or holidays, the Type R backpack features a main compartment, a zipped pocket at the front and another inside to store small items out of sight. Side mesh pockets ensure you always have easy access to drinks, whilst its foam backing provides ultimate comfort.

A contrasting red handle and linings, along with the grey accent 'R' logo will match perfectly with your Type R T-Shirt.

Made of polyester.