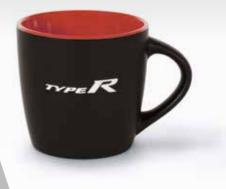

#### Mug

Fuel your day with this sporty Type R mug. The perfect companion to take to work or to the track.

The mug comes in black with a red accent inside and a statement white Type R logo on the front.

Packed per two pieces and made of ceramic.